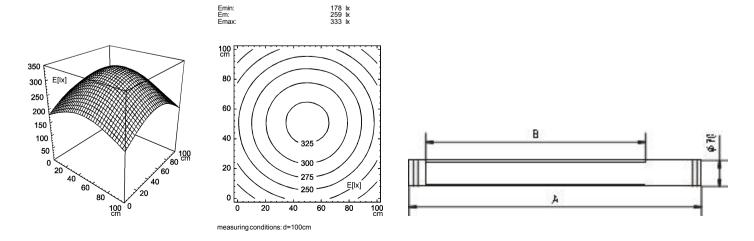

## Machine Tube Luminaire

**RL70CE-124** 

connected load fitted with

work equipment mains lead luminaire body material weight (net) fastening light distribution system of protection class of protection total length light output outside diameter article no. Waldmann W

## 24 V; DC

1 x compact fluorescent lamp TC-L 24 W neutral white 4000 K electronic ballast connecting terminal

borosilicate glass approx. 2,3 kg lamp bracket (accessory) direct IP 67 I 639 mm 317 mm 70 mm 111440001